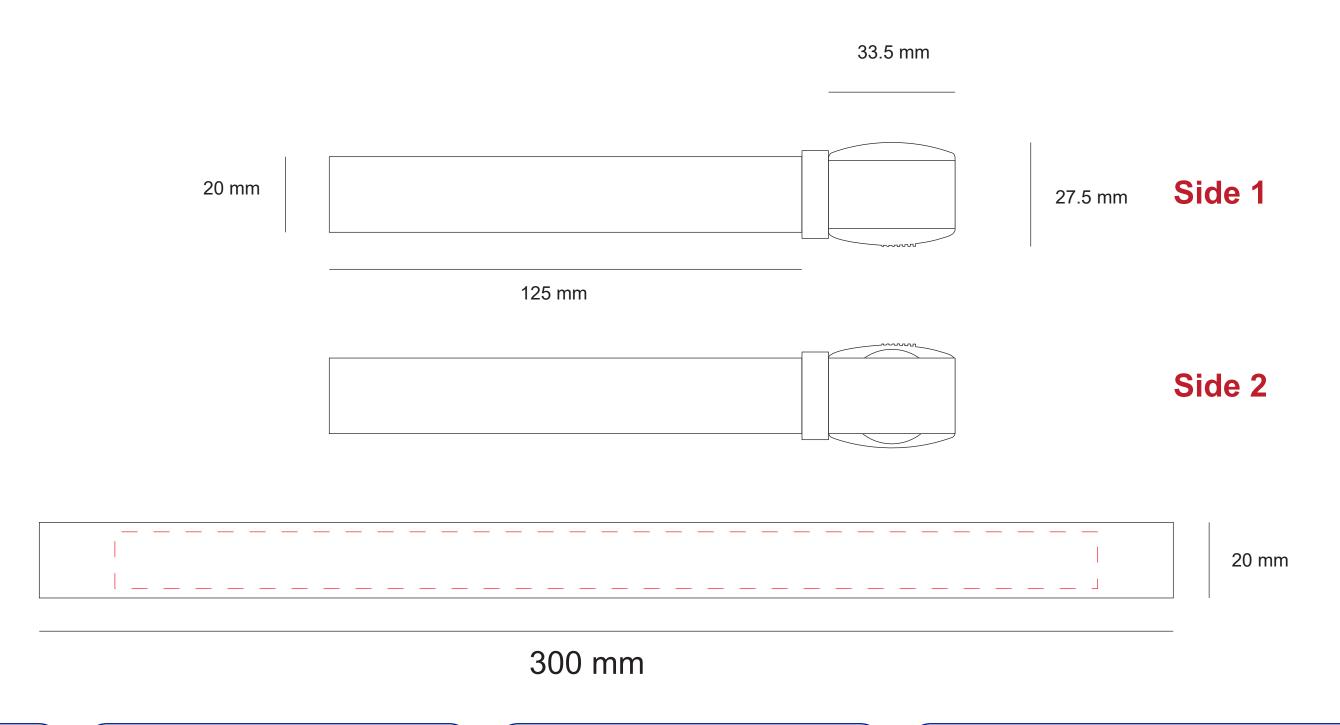

## **Product Colour**

White

**Light Up Fabric Wristband** 320 mm \* 20 mm **Branding Method: Full Color Print** 